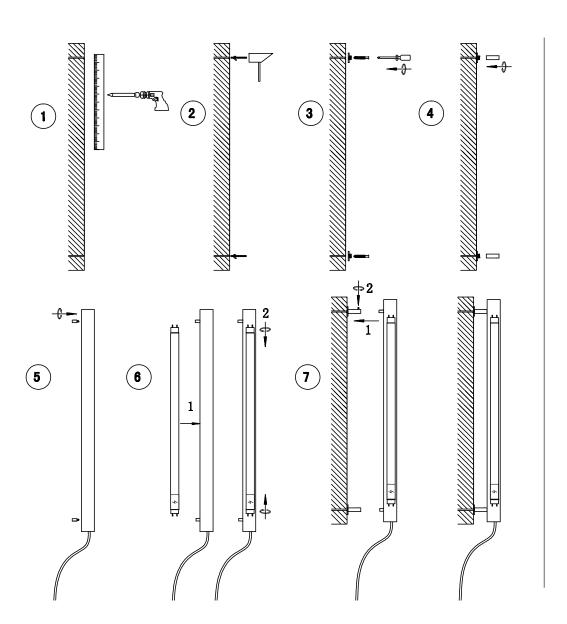

#### **PARTS**

- 1 Lampshade
- 2 Wall mount fittings
- 3 Wall plugs Please advise local authorids contractor regarding wall material
- 4 Screws
- 5 One LED light tube

# **TOOLS NEEDED**

Wall power tool Ruler Screwdriver Unbrako key Marker

6

Please make sure to place the LED tube with the L and N towards the cable.